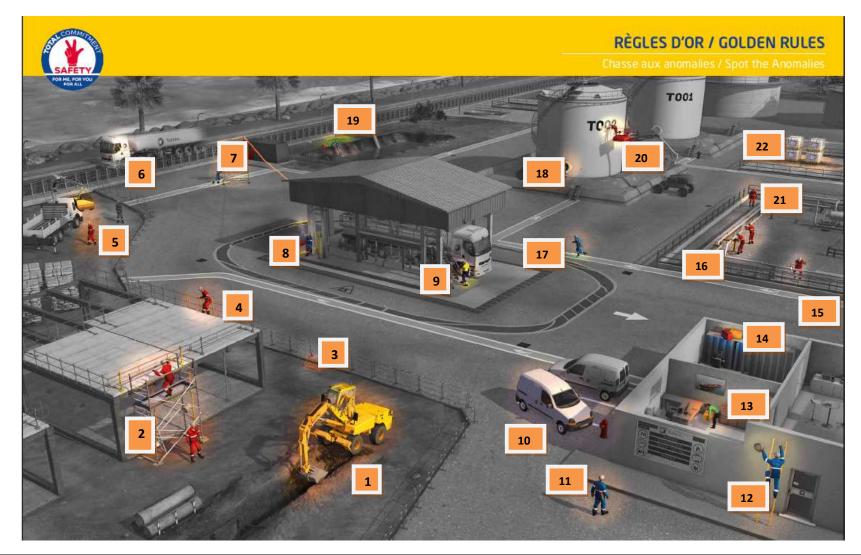

| 1 : Work too near unsecured excavation        | 7 : Risk of electrocution                                               | 13 : Bad posture           | 19 : Risk of drowning             |
|-----------------------------------------------|-------------------------------------------------------------------------|----------------------------|-----------------------------------|
| 2 : Falling Object & Uncontrolled Scaffolding | 8 : Smoking                                                             | 14 : Dangerous storage     | 20 : Working beyond the hand rail |
| 3 : Poor barring                              | 9: Use of Mobile in ATEX zone                                           | 15 : Unsuitable tool       | 21 : Not wearing helmet           |
| 4 : Work outside collective protection        | 10 : Parking in the wrong direction and in<br>front of the fire hydrant | 16 : Unsecured co-activity | 22 : Lack of retention bund       |
| 5 : Walk or standing under load               | 11 : Walking outside of a secure route                                  | 17 : Rushing               |                                   |
| 6 : Using mobile while driving                | 12 : Working from a ladder                                              | 18 : Confined space risk   |                                   |